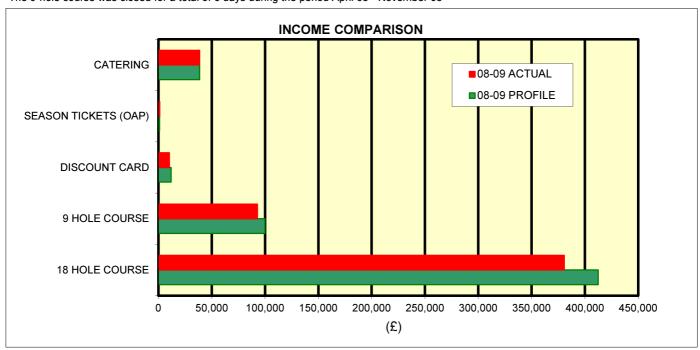

| KEY PERFORMANCE INDICATORS |               |              |               |              |  |  |
|----------------------------|---------------|--------------|---------------|--------------|--|--|
|                            | INCOME        |              | USAGE         |              |  |  |
|                            | 08-09 PROFILE | 08-09 ACTUAL | 08-09 PROFILE | 08-09 ACTUAL |  |  |
| 18 HOLE COURSE             | 412,500       | 380,630      | 35,259        | 32,688       |  |  |
| 9 HOLE COURSE              | 99,944        | 92,839       | 21,137        | 19,536       |  |  |
| DISCOUNT CARD              | 11,892        | 10,200       | 484           | 419          |  |  |
| SEASON TICKETS (OAP)       | 1,150         | 1,187        | 9             | 9            |  |  |
| CATERING                   | 38,666        | 38,666       | N/A           | N/A          |  |  |
| TOTAL                      | 564,152       | 523,522      | 56,889        | 52,652       |  |  |